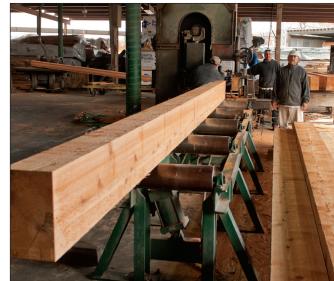

ichardson Timbers, founded in 1949, specializes in milling wood timbers and producing custom millwork products. We offer Douglas Fir, Kiln Dried Fir, Western Red Cedar, Mixed Hardwoods and specialty exotic timbers.

We combine the craftsmanship of yesterday and over 70 years of experience with the technology of today to produce products that are both bold and beautiful. You can be confident that you, and more importantly, your customers will be pleased and satisfied when our products arrive at the job site. Delivery is available throughout the U.S.

## Richardson Timbers is a wholesaler and sells exclusively through our dealer network.

The size of our mill and the dimensions of the timber we can produce are important factors to our customers who are needing large timbers or significant timber footage. With truckloads and carloads of wood rolling into our facility weekly, we have the size and strength to service your needs. We provide delivery throughout the U.S.