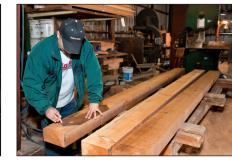

ichardson Timbers, founded in 1949, specializes in milling wood timbers and producing custom millwork products. We offer Douglas Fir, Kiln Dried Fir, Western Red Cedar, Mixed Hardwoods and specialty exotic timbers.

Our services include saw texturing, surfacing, exclusive **TRU-RUF SURFACING**, hand hewn finish, custom sizing, siding patterns, precision-end trim and a variety of remanufacturing services for customer materials. We also produce a wide selection of custom manufactured corbels, brackets, rafter tails and timber truss arches.